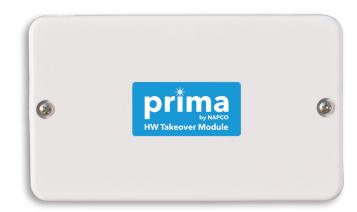

## 8-Zone Hardwired Takeover Module - PHW8RETRO

## **Easily Converts Existing Wired Security Systems Zones to Wireless**

Prima's 8-Zone Hardwired Takeover Module easily converts an existing wired security system's zones to wireless and eliminate rewiring or replacing installed sensors.

## **TECHNICAL SPECIFICATIONS**

- Ideal for Retrofitting Existing Systems' Hardwire Sensors into the Prima Wireless System to save costs & time
- Converts up to 8 wired zones into 8 supervised wireless zones
- Status LED through housing cover
- 6" x 3.5" x 1.5" (H x W x D)
- Input Power: 12VDC Nominal, 650mA max.
- Zone Loop: Current 3.7mA, nom.; 5.5mA, shorted
- Note: Use 2.2K eol resistor for Fire applications
- Supports 1 Fire device per Module, up to 4 Modules per system